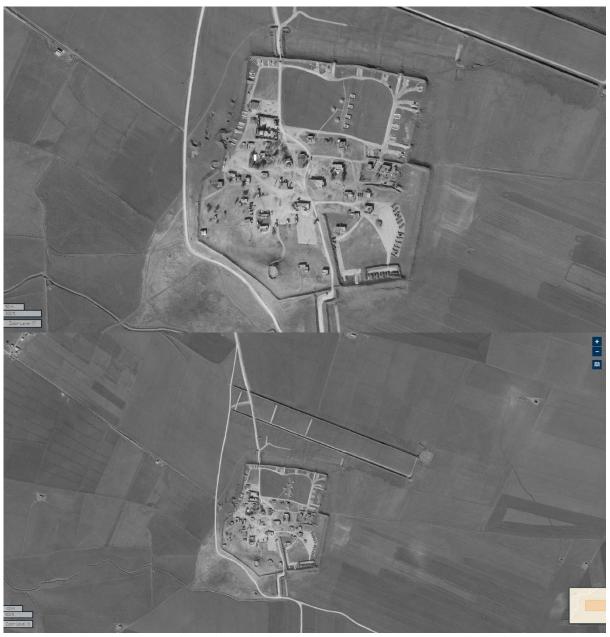

## Property destruction in the north of the Syrian Arab Republic: satellite imagery

1. Dawoudiya village, Ras al-Ayn<sup>1</sup>

Expansion of the military base, north of Dawoudiya, between late 2021 and early 2022

Satellite image of the military base, 3 February 2022©2022 Maxar Technologies.

<sup>&</sup>lt;sup>1</sup> See present report, para. 78: to be compared with A/HRC/45/31, annex II, sect. D.