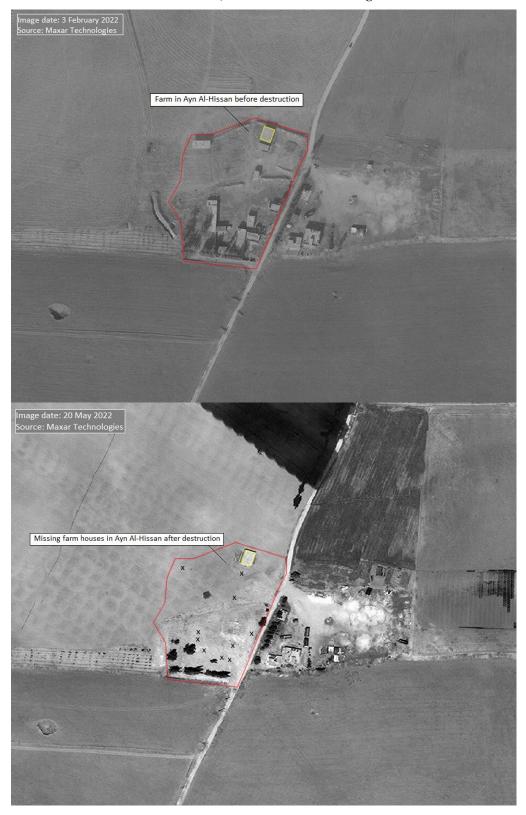

## 2. Ayn al-Hissan, Ras al-Ayn<sup>2</sup>

## Destruction of a farm in March 2022, with indication of missing structures

Satellite imagery of the farm:3 February 2022 and 20 May 2022 ©2022 Maxar Technologies.

<sup>&</sup>lt;sup>2</sup> See present report, para. 78.